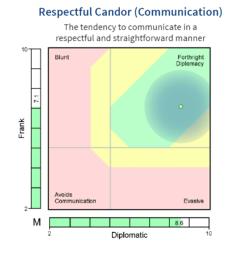

#### Why Choose Harrison for your Executive Team Development?

Based on twelve essential leadership behavioral competencies, **Paradox Mastery Technology** is unique in its ability to display whether strong traits are really strengths or whether they are potential derailers. To truly develop performance, individuals must first **understand their own behavioral preferences**; recognize and build on their behavioral strengths, while acknowledging the perception of behavioral weaknesses as they relate to a leadership role.

# Why Choose Harrison for your Executive Team Development?

- Provides the most accurate, predictive, and detailed behavioral data in the industry.
- Incredibly efficient, measuring 175 behavioral traits using one **20-minute SmartQuestionnaire**.
- Provides a **common language** to discuss behaviors.
- Provides individual executives with a **framework for understanding** their own behavioral preferences and which need development to further boost performance and satisfaction.
- Indicates **potential personal disputes** within organizations and provides a narrative to assist with resolution.
- Identifies **competency gaps** that may need to be filled with future hires.
- Facilitates strategic planning and task allocation that maximizes the use of individual leadership strengths.
- Offers **flexible utilization** options that can easily expand to incorporate data across custom tags or the entire organization.