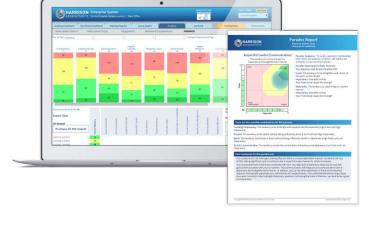

# **Organizational Analytics**

Top down, bottom up or any combination in between, segment and visualize your organizational data in ways that make it **easy to understand** where the **opportunities and challenges** lie. Dashboards are available for analysis of Employee Engagement, Behavioral Competencies, and Paradox Mastery. Harrison Assessments Analytics provides a **discovery tool** like no other in the industry.