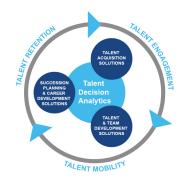

# **Harrison Talent Life Cycle Solutions**

Harrison Assessments uses predictive analytics to help organizations acquire, develop, lead and engage their talent. This comprehensive Talent Decision Analytics provides the intelligence needed throughout the talent life cycle to build effective teams and develop, engage and retain key talent. Contact us to learn how we help organizations make great decisions.