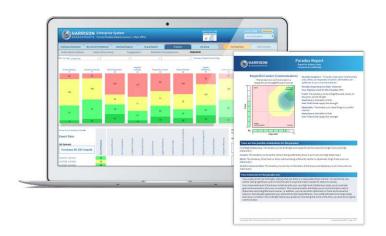

The Harrison suite of reports gives you **multiple views** of your client's behavioral data and allows you to **customize your coaching data** to your individual requirements.

- Harrison provides you with a language to describe **observable and measurable** behaviors for coaching interventions.
- The Harrison behavioral matrix explores behavioral connections and focuses your coaching on the **areas of greatest growth**.
- Enjoyment Performance Theory targets what your clients **will actually do** as opposed to what they could potentially do.
- Paradox Theory provides meaningful insight into how often and how deeply stress affects your client.